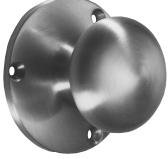

#### 215C Knob Pull

215C Knob Pull

# **Applications**

An attractive, brass knob pull for light traffic areas where a fixed knob is required.

# Technical Data\_\_\_\_\_

- MATERIAL: Brass
- SIZE: 2-1/4" dia. Knob x 2-1/4" Projection x 3-1/4" dia. Base
- WEIGHT: 0.5 lb.