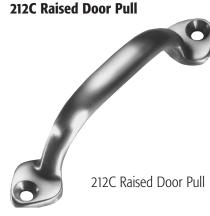

# 212C RAISED DOOR PULL 214S RECESSED DOOR PULL 215C KNOB PULL

# Applications\_\_\_\_\_

Economical, attractive, general purpose door pulls designed for ease of operation on heavy doors and/or heavy traffic areas.

#### Technical Data\_\_\_\_\_

- MATERIAL: Stainless Steel
- SIZE: 8 -3/4" L x 1-3/4" W x 2" Projection
- WEIGHT: 1.3 lbs.