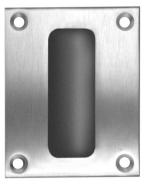

#### 214S Recessed Door Pull

214S Recessed Door Pull

# **Applications**

The 214 is of adequate size for easily manipulating large, heavy doors. Often used on inmate side of doors.

#### **Technical Data**

- MATERIAL: Stainless Steel
- SIZE: 5" H x 4" W x 1" D
- WEIGHT: 1.5 lbs.