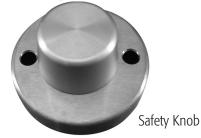

#### 215C Safety Knob

# **Applications**

Sloped surface to provide additional safety on openings that withstand extreme abuse.

# **Technical Data**

• SIZE: 2-1/8" dia. knob x 2-3/4" projection

www.SouthernFolger.com

orders@southernfolger.com